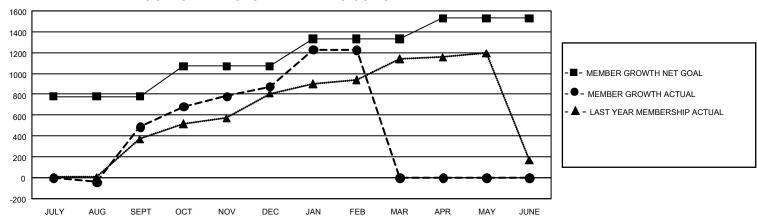

## GOALS AND ACTUAL MEMBERS CUMULATIVE

| DROPPED CLUBS: 0 |     | 269 CLUBS OF 408 ADDED 1<br>OR MORE NEW MEMBERS | GENDER DISTRIBUTION                |                |  |
|------------------|-----|-------------------------------------------------|------------------------------------|----------------|--|
|                  |     |                                                 | MALE                               | 5,715 (55.76%) |  |
|                  |     |                                                 | FEMALE                             | 4,534 (44.24%) |  |
| DROPPED MEMBERS  |     |                                                 | NON BINARY                         | 0 (0.00%)      |  |
| DECEASED         | 1   |                                                 | PREFER NOT TO ANSWER               | 0 (0.00%)      |  |
| CLUB CANCELLED   | 0   |                                                 | TOTAL FAMILY UNIT MEMBERS 98       |                |  |
| OTHER            | 188 | CLICK HERE FOR                                  | TO THE TANKE TO STATE IN LINE ETC. |                |  |
| TOTAL            | 189 | CUMULATIVE MEMBERSHIP DATA                      | FAMILY MEMBERS PAYING HALF DUES 50 |                |  |

## GMT Constitutional Area 5 - C, Group B

REPORT DOES NOT INCLUDE CLUBS IN UNDISTRICTED AREAS.

| Clubs RESULTS FOR 2023-2024 |    |   |   | Members RESULTS FOR 2023-2024 |     |     |    |
|-----------------------------|----|---|---|-------------------------------|-----|-----|----|
|                             |    |   |   |                               |     |     |    |
| JULY/AUG/SEPT               | 21 | 0 | 0 | JULY/AUG/SEPT                 | 780 | 663 | 88 |
| OCT/NOV/DEC                 | 0  | 2 | 0 | OCT/NOV/DEC                   | 290 | 499 | 56 |
| JAN/FEB/MAR                 | 12 | 7 | 0 | JAN/FEB/MAR                   | 260 | 419 | 43 |
| APR/MAY/JUNE                | 9  | 0 | 0 | APR/MAY/JUNE                  | 200 | 0   | 0  |