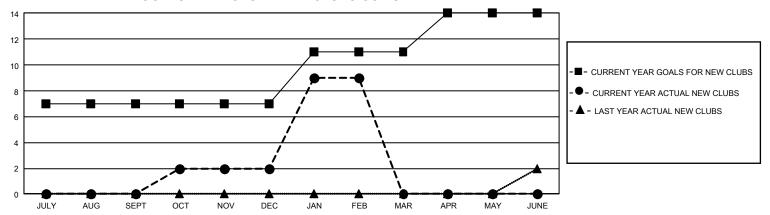

## GOALS AND ACTUAL NEW CLUBS CUMULATIVE

## GMT Constitutional Area 5 - C, Group B

REPORT DOES NOT INCLUDE CLUBS IN UNDISTRICTED AREAS.

| Clubs RESULTS FOR 2023-2024 |    |   |   | Members RESULTS FOR 2023-2024 |     |     |    |
|-----------------------------|----|---|---|-------------------------------|-----|-----|----|
|                             |    |   |   |                               |     |     |    |
| JULY/AUG/SEPT               | 21 | 0 | 0 | JULY/AUG/SEPT                 | 780 | 663 | 88 |
| OCT/NOV/DEC                 | 0  | 2 | 0 | OCT/NOV/DEC                   | 290 | 499 | 56 |
| JAN/FEB/MAR                 | 12 | 7 | 0 | JAN/FEB/MAR                   | 260 | 419 | 43 |
| APR/MAY/JUNE                | 9  | 0 | 0 | APR/MAY/JUNE                  | 200 | 0   | 0  |